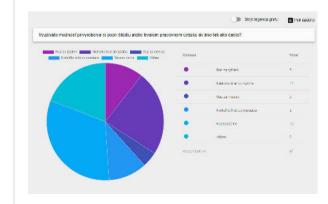

3

The data can be presented in application or they can be exported for further research.